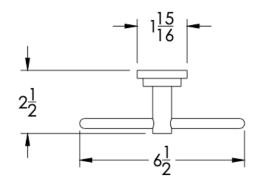

## Dimension in inches

TOP

SIDE

NOTE: Dimensions subject to change without notice.