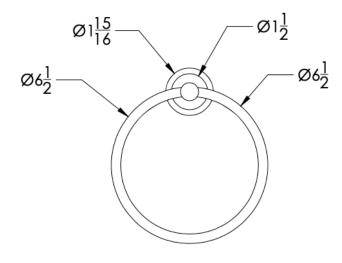

## Dimension in inches

TOP

SIDE

NOTE: Dimensions subject to change without notice.